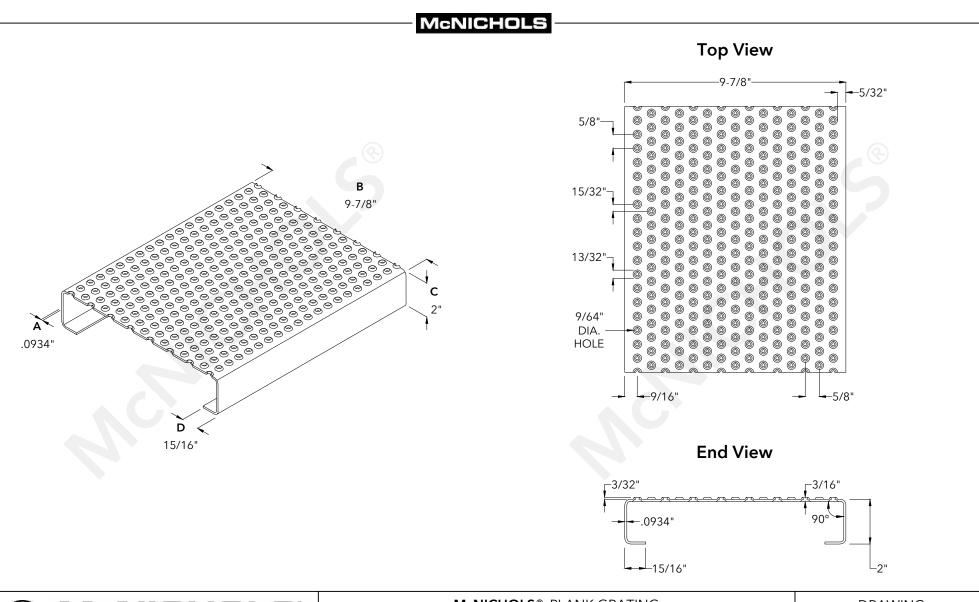

| The                                                                                                                                                                                                                                                                                                                                                                                                                                                                                                                                                                                                                                                                                                                                                                                                                                                                                                                                     |              |               | McNICHOLS® PLANK GRATING                                                                                    |                                                | DRAWING                                      |
|-----------------------------------------------------------------------------------------------------------------------------------------------------------------------------------------------------------------------------------------------------------------------------------------------------------------------------------------------------------------------------------------------------------------------------------------------------------------------------------------------------------------------------------------------------------------------------------------------------------------------------------------------------------------------------------------------------------------------------------------------------------------------------------------------------------------------------------------------------------------------------------------------------------------------------------------|--------------|---------------|-------------------------------------------------------------------------------------------------------------|------------------------------------------------|----------------------------------------------|
| (The<br>Hole<br>Story)                                                                                                                                                                                                                                                                                                                                                                                                                                                                                                                                                                                                                                                                                                                                                                                                                                                                                                                  | 800.237.3820 | mcnichols.com | CONSTRUCTION TYPE<br>SERIES NAME                                                                            | Plank<br>TRACTION TREAD®                       | NOT TO SCALE                                 |
| Drawing is for visual and conceptual purposes, is not to scale, and is based on nominal manufacturing data subject to standard production tolerances. <b>McNICHOLS CO.</b> does not provide engineering services of any kind. Technical information provided is for evaluation by technically skilled persons only, with any use thereof to be at their independent discretion and risk. <b>McNICHOLS CO.</b> shall have no responsibility or liability for results obtained or damages resulting from improper evaluation or use. <b>McNICHOLS CO.</b> makes no representation or warranty of any kind, express or implied, at law or in equity, regarding drawing including with respect to merchantability, fitness for any particular use or purpose, or design. All other representations or warranties are hereby disclaimed. This document and other related documents are subject to <b>McNICHOLS CO.</b> Terms and Conditions. |              |               | PRIMARY MATERIAL<br>SURFACE PROFILE                                                                         | Galvanized Steel<br>Button-Top                 | Item Number M2102013                         |
|                                                                                                                                                                                                                                                                                                                                                                                                                                                                                                                                                                                                                                                                                                                                                                                                                                                                                                                                         |              |               | PERCENT OPEN AREA                                                                                           | 4%                                             | Revision Date 03.09.2021                     |
|                                                                                                                                                                                                                                                                                                                                                                                                                                                                                                                                                                                                                                                                                                                                                                                                                                                                                                                                         |              |               | A GAUGE/THICKNESS<br>B SURFACE WIDTH                                                                        | 13 Gauge (.0934" Thick)<br>10" (9-7/8" Actual) | Page Number 1 of 1                           |
|                                                                                                                                                                                                                                                                                                                                                                                                                                                                                                                                                                                                                                                                                                                                                                                                                                                                                                                                         |              |               | C CHANNEL DEPTH                                                                                             | 2"                                             |                                              |
|                                                                                                                                                                                                                                                                                                                                                                                                                                                                                                                                                                                                                                                                                                                                                                                                                                                                                                                                         |              |               | <b>D</b> CHANNEL FLANGE WIDTH                                                                               | 15/16"                                         | © 2021 McNICHOLS CO.<br>All Rights Reserved. |
|                                                                                                                                                                                                                                                                                                                                                                                                                                                                                                                                                                                                                                                                                                                                                                                                                                                                                                                                         |              |               | & ADA COMPLIANT PRODUCT WHEN INSTALLED USING MULTIPLE PIECES TO WIDTH REGARDLESS OF THE DIRECTION OF TRAVEL |                                                | All Rights Reserved.                         |