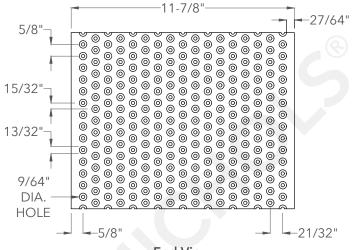

### **Top View**

|   | McNICHOLS® STAIR TREADS |                                                            | DRAWING             |
|---|-------------------------|------------------------------------------------------------|---------------------|
| Ī | MAIN PRODUCT LINE       | Plank Grating                                              |                     |
|   | SERIES TYPE & NAME      | Plank - TRACTION TREAD™                                    | NOT TO SCALE        |
|   | PRIMARY MATERIAL        | Galvanized Steel                                           | Itana Numahan MOTO  |
|   | GAUGE/THICKNESS         | 13 Gauge (.0934" Thick)                                    | Item Number M2T2    |
| П | SURFACE PROFILE         | Button-Top (12" Width) TRACTION TREAD™ Plank               | Revision Date 03.16 |
| ۱ | SURFACE WIDTH           | 12"                                                        |                     |
|   | CHANNEL DEPTH           | 2"                                                         | Page Number 1 of 1  |
| 1 | PRODUCT SURFACE         | Slip-Resistant                                             |                     |
| 1 | PERCENT OPEN AREA       | 4%                                                         | © 2022 McNICHOL     |
|   | CARRIER PLATE           | CP-PG-1220 Plank Grating Stair Tread Carrier Plates - Pair | All Rights Reserv   |
|   |                         | (1-11/16" Height x 11-5/8" Width)                          | All Nights Neserv   |