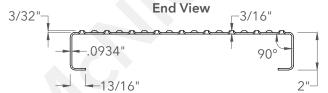

#### **Carrier Plate**

**Top View** 

**End View** 

|   | McNICHOLS® STAIR TREADS |                                                            | DRAWING             |
|---|-------------------------|------------------------------------------------------------|---------------------|
| Ī | MAIN PRODUCT LINE       | Plank Grating                                              |                     |
|   | SERIES TYPE & NAME      | Plank - TRACTION TREAD™                                    | NOT TO SCALE        |
|   | PRIMARY MATERIAL        | Galvanized Steel                                           | Itana Numahan MOTO  |
|   | GAUGE/THICKNESS         | 13 Gauge (.0934" Thick)                                    | Item Number M2T2    |
| П | SURFACE PROFILE         | Button-Top (12" Width) TRACTION TREAD™ Plank               | Revision Date 03.16 |
| ۱ | SURFACE WIDTH           | 12"                                                        |                     |
|   | CHANNEL DEPTH           | 2"                                                         | Page Number 1 of 1  |
| 1 | PRODUCT SURFACE         | Slip-Resistant                                             |                     |
| 1 | PERCENT OPEN AREA       | 4%                                                         | © 2022 McNICHOL     |
|   | CARRIER PLATE           | CP-PG-1220 Plank Grating Stair Tread Carrier Plates - Pair | All Rights Reserv   |
|   |                         | (1-11/16" Height x 11-5/8" Width)                          | All Nights Neserv   |