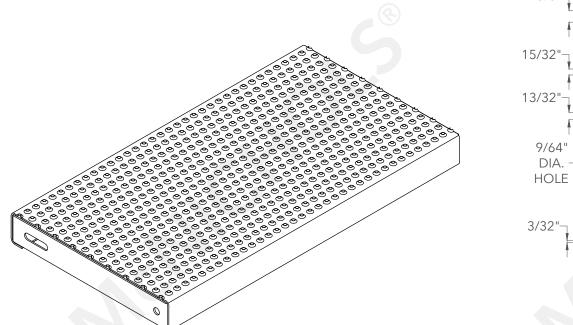

## **Plank Grating**

|   | McNICHOLS® STAIR TREADS |                                                            | DRAWING             |
|---|-------------------------|------------------------------------------------------------|---------------------|
| Ī | MAIN PRODUCT LINE       | Plank Grating                                              |                     |
|   | SERIES TYPE & NAME      | Plank - TRACTION TREAD™                                    | NOT TO SCALE        |
|   | PRIMARY MATERIAL        | Galvanized Steel                                           | Itana Numahan MOTO  |
|   | GAUGE/THICKNESS         | 13 Gauge (.0934" Thick)                                    | Item Number M2T2    |
| П | SURFACE PROFILE         | Button-Top (12" Width) TRACTION TREAD™ Plank               | Revision Date 03.16 |
| ۱ | SURFACE WIDTH           | 12"                                                        |                     |
|   | CHANNEL DEPTH           | 2"                                                         | Page Number 1 of 1  |
| 1 | PRODUCT SURFACE         | Slip-Resistant                                             |                     |
| 1 | PERCENT OPEN AREA       | 4%                                                         | © 2022 McNICHOL     |
|   | CARRIER PLATE           | CP-PG-1220 Plank Grating Stair Tread Carrier Plates - Pair | All Rights Reserv   |
|   |                         | (1-11/16" Height x 11-5/8" Width)                          | All Nights Neserv   |