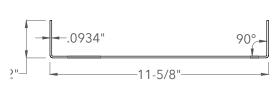

#### **Carrier Plate**

**Top View** 

**End View** 

|   | McNICHOLS® STAIR TREADS |                                                            | DRAWING             |
|---|-------------------------|------------------------------------------------------------|---------------------|
| Ī | MAIN PRODUCT LINE       | Plank Grating                                              |                     |
|   | SERIES TYPE & NAME      | Plank - TRACTION TREAD™                                    | NOT TO SCALE        |
|   | PRIMARY MATERIAL        | Galvanized Steel                                           | Itana Numahan MOTO  |
|   | GAUGE/THICKNESS         | 13 Gauge (.0934" Thick)                                    | Item Number M2T2    |
| П | SURFACE PROFILE         | Button-Top (12" Width) TRACTION TREAD™ Plank               | Revision Date 03.16 |
| ۱ | SURFACE WIDTH           | 12"                                                        |                     |
|   | CHANNEL DEPTH           | 2"                                                         | Page Number 1 of 1  |
| 1 | PRODUCT SURFACE         | Slip-Resistant                                             |                     |
| 1 | PERCENT OPEN AREA       | 4%                                                         | © 2022 McNICHOL     |
|   | CARRIER PLATE           | CP-PG-1220 Plank Grating Stair Tread Carrier Plates - Pair | All Rights Reserv   |
|   |                         | (1-11/16" Height x 11-5/8" Width)                          | All Nights Neserv   |