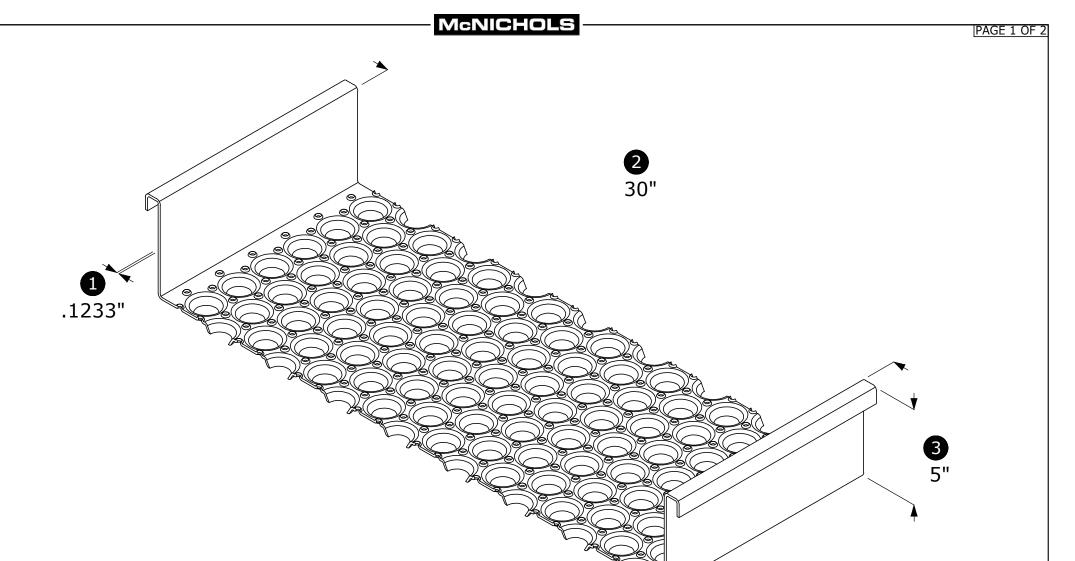

## McNICHOLS® PLANK GRATING

CONSTRUCTION TYPE: Walkway SERIES NAME: PERF-O GRIP® PRIMARY MATERIAL: Galvanized Steel SURFACE PROFILE: PRODUCT SURFACE: Slip-Resistant PERCENT OPEN AREA: 36% **1** GAUGE/THICKNESS:

2 SURFACE WIDTH:

**3** CHANNEL HEIGHT:

16-Hole (30" Width)

11 Gauge (.1233") 30"

5"

COMPANY: NAME: TITLE: SIGNATURE:

**APPROVAL** 

JOB NAME:

1 GAUGE/THICKNESS: 11 Gauge (.1233")

5"

2 SURFACE WIDTH:

**3** CHANNEL HEIGHT:

JOB NAME:
DATE:
COMPANY:
NAME:
TITLE:

11 Gauge (.1233") 30" COMPANY:
NAME:
TITLE:
SIGNATURE:

**APPROVAL** 