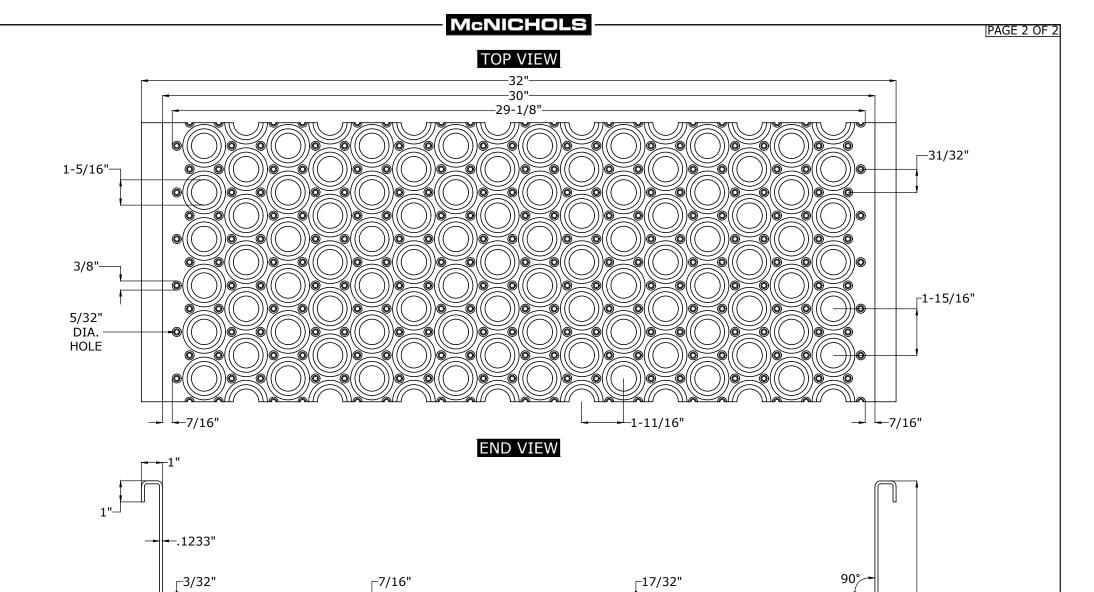

## McNICHOLS® PLANK GRATING

CONSTRUCTION TYPE: Walkway SERIES NAME: PERF-O GRIP® PRIMARY MATERIAL: Galvanized Steel SURFACE PROFILE: PRODUCT SURFACE: Slip-Resistant PERCENT OPEN AREA: 36% **1** GAUGE/THICKNESS:

2 SURFACE WIDTH:

**3** CHANNEL HEIGHT:

16-Hole (30" Width)

11 Gauge (.1233") 30"

5"

COMPANY: NAME: TITLE: SIGNATURE:

**APPROVAL** 

JOB NAME:

1 GAUGE/THICKNESS: 11 Gauge (.1233")

5"

2 SURFACE WIDTH:

**3** CHANNEL HEIGHT:

JOB NAME:
DATE:
COMPANY:
NAME:
TITLE:

11 Gauge (.1233") 30" COMPANY:
NAME:
TITLE:
SIGNATURE:

**APPROVAL** 