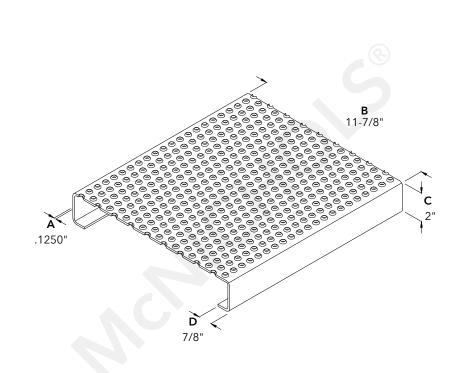

|                                                                                                                                                                                                                                                                                                                                                      | McNICHOLS® PLANK GRATING                                                                                       | DRAWING                                          |
|------------------------------------------------------------------------------------------------------------------------------------------------------------------------------------------------------------------------------------------------------------------------------------------------------------------------------------------------------|----------------------------------------------------------------------------------------------------------------|--------------------------------------------------|
| The<br>Hole<br>StoryMCNICHOLS800.237.3820mcnichols.com                                                                                                                                                                                                                                                                                               | CONSTRUCTION TYPEPlankSERIES NAMETRACTION TREAD®                                                               | NOT TO SCALE                                     |
| Drawing is for visual and conceptual purposes, is not to scale, and is based on nominal manufacturing data subject to standard production tolerances. <b>McNICHOLS CO.</b> does not provide engineering services of any kind. Technical information provided is for evaluation by technically skilled persons only, with                             | SURFACE PROFILE Button-Top   PERCENT OPEN AREA 4%                                                              | Item Number M5122012<br>Revision Date 03.09.2021 |
| any use thereof to be at their independent discretion and risk. McNICHOLS CO. shall have no responsibility or liability for results obtained or damages resulting from improper evaluation or use. McNICHOLS CO. makes no representation or                                                                                                          | A GAUGE/THICKNESS   .1250" Thick (8 Gauge)     B SURFACE WIDTH   12" (11-7/8" Actual)     C CHANNEL DEPTH   2" | Page Number 1 of 1                               |
| warranty of any kind, express or implied, at law or in equity, regarding drawing including with respect to merchantability, fitness for any particular use or purpose, or design. All other representations or warranties are hereby disclaimed. This document and other related documents are subject to <b>McNICHOLS CO.</b> Terms and Conditions. | D CHANNEL FLANGE WIDTH 7/8"                                                                                    | © 2021 McNICHOLS CO.<br>All Rights Reserved.     |