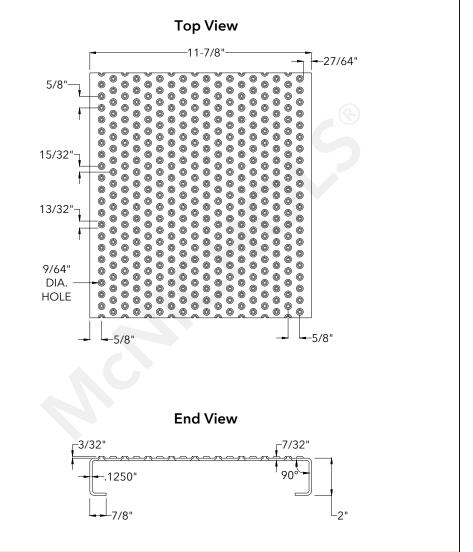

|                                                                                                                                                                                                                                                                                                                                                      | McNICHOLS® PLANK GRATING                                                                                       | DRAWING                                          |
|------------------------------------------------------------------------------------------------------------------------------------------------------------------------------------------------------------------------------------------------------------------------------------------------------------------------------------------------------|----------------------------------------------------------------------------------------------------------------|--------------------------------------------------|
| The<br>Hole<br>StoryMCNICHOLS800.237.3820mcnichols.com                                                                                                                                                                                                                                                                                               | CONSTRUCTION TYPEPlankSERIES NAMETRACTION TREAD®                                                               | NOT TO SCALE                                     |
| Drawing is for visual and conceptual purposes, is not to scale, and is based on nominal manufacturing data subject to standard production tolerances. <b>McNICHOLS CO.</b> does not provide engineering services of any kind. Technical information provided is for evaluation by technically skilled persons only, with                             | SURFACE PROFILE Button-Top   PERCENT OPEN AREA 4%                                                              | Item Number M5122012<br>Revision Date 03.09.2021 |
| any use thereof to be at their independent discretion and risk. McNICHOLS CO. shall have no responsibility or liability for results obtained or damages resulting from improper evaluation or use. McNICHOLS CO. makes no representation or                                                                                                          | A GAUGE/THICKNESS   .1250" Thick (8 Gauge)     B SURFACE WIDTH   12" (11-7/8" Actual)     C CHANNEL DEPTH   2" | Page Number 1 of 1                               |
| warranty of any kind, express or implied, at law or in equity, regarding drawing including with respect to merchantability, fitness for any particular use or purpose, or design. All other representations or warranties are hereby disclaimed. This document and other related documents are subject to <b>McNICHOLS CO.</b> Terms and Conditions. | D CHANNEL FLANGE WIDTH 7/8"                                                                                    | © 2021 McNICHOLS CO.<br>All Rights Reserved.     |