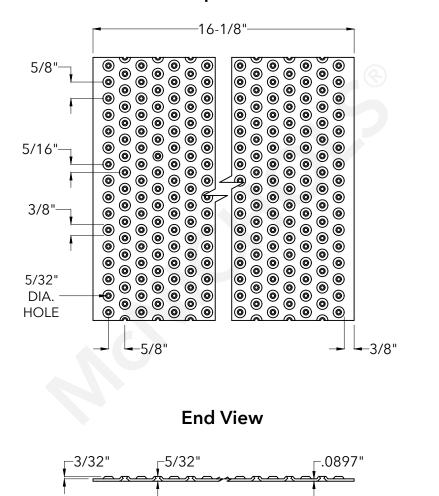

McNICHOLS

**Top View** 

| The                                                                                                                                                                                                                                         | McNICHOLS                   |                                                                                                            | McNICHOLS® DECKING & FLOORING      |                                                              | DRAWING                                             |
|---------------------------------------------------------------------------------------------------------------------------------------------------------------------------------------------------------------------------------------------|-----------------------------|------------------------------------------------------------------------------------------------------------|------------------------------------|--------------------------------------------------------------|-----------------------------------------------------|
| (The<br>Hole<br>Story)                                                                                                                                                                                                                      | 800.237.3820                | mcnichols.com                                                                                              | CONSTRUCTION TYPE<br>SERIES NAME   | Metal Flooring<br>TRACTION TREAD™                            | NOT TO SCALE                                        |
|                                                                                                                                                                                                                                             |                             | es, is not to scale, and is based on standard production tolerances.                                       | SURFACE PROFILE<br>PRODUCT SURFACE | Carbon Steel<br>Button-Top (16-1/8" Width)<br>Slip-Resistant | Item Number MP121513                                |
|                                                                                                                                                                                                                                             |                             | ring services of any kind. Technical chnically skilled persons only, with                                  |                                    |                                                              | Revision Date 02.01.2021                            |
| any use thereof to be at their independent discretion and risk. McNICHOLS CO. shall have no responsibility or liability for results obtained or damages resulting from improper evaluation or use. McNICHOLS CO. makes no representation or |                             |                                                                                                            | PERCENT OPEN AREA                  | 4%                                                           | Page Number 1 of 1                                  |
|                                                                                                                                                                                                                                             |                             |                                                                                                            |                                    | 13 Gauge (.0897" Thick)                                      |                                                     |
| including with                                                                                                                                                                                                                              | respect to merchantability, | aw or in equity, regarding drawing<br>fitness for any particular use or<br>ations or warranties are hereby |                                    |                                                              | © 2021 <b>McNICHOLS CO.</b><br>All Rights Reserved. |
| disclaimed. This document and other related documents are subject to <b>McNICHOLS CO.</b> Terms and Conditions.                                                                                                                             |                             |                                                                                                            |                                    |                                                              | An Aights Reserved.                                 |