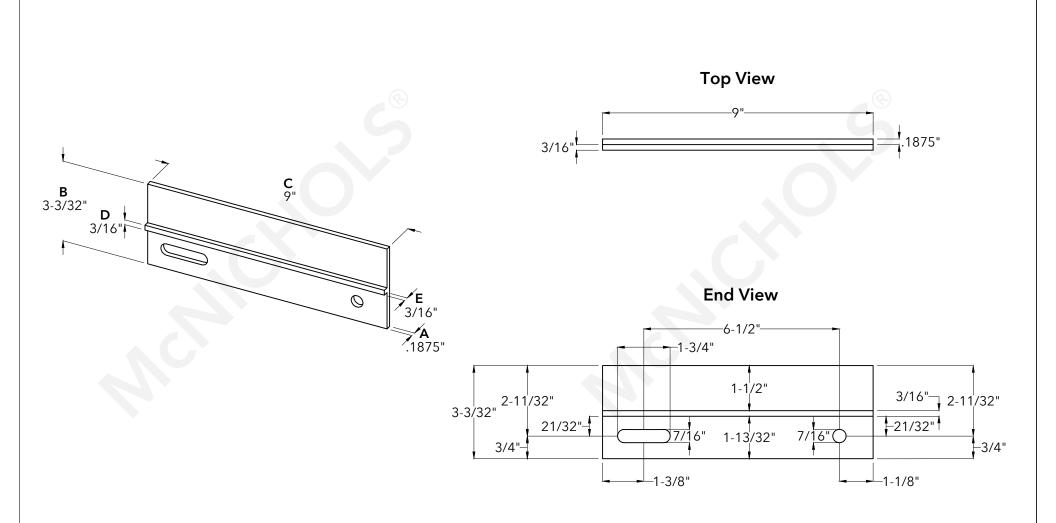

## McNICHOLS

|                                        |               | McNICHOLS® ACCESSORIES                             |                                                                          | DRAWING                                             |
|----------------------------------------|---------------|----------------------------------------------------|--------------------------------------------------------------------------|-----------------------------------------------------|
| The<br>Hole<br>StoryWICNIC800.237.3820 | mcnichols.com | ACCESSORY TYPE<br>PRIMARY MATERIAL                 | Carrier Plates - Plank Grating<br>Aluminum                               | NOT TO SCALE                                        |
|                                        |               | ACCESSORY PROFILE<br>A GAUGE/THICKNESS<br>B HEIGHT | CP-PG-930 (3-3/32" Hgt x 9" Wd)<br>.1875" Thick (3/16" Gauge)<br>3-3/32" | Item Number T0CP9309<br>Revision Date 08.12.2020    |
|                                        |               | C WIDTH<br>D SHELF HEIGHT                          | 9"<br>3/16"                                                              | Page Number 1 of 1                                  |
|                                        |               |                                                    | 3/16"                                                                    | © 2020 <b>McNICHOLS CO.</b><br>All Rights Reserved. |